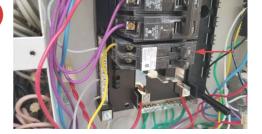

### 8.3.1 Branch Wiring Circuits, Breakers & Fuses OVERSIZED CIRCUIT BREAKER

#### POOL SUBPANEL

One or more of the circuit breakers is too large for the installed wire and should be corrected. If the load is adequate, reducing the breaker size is the simplist repair, otherwise a larger gauge wire would need to be installed.

Recommendation Contact a qualified electrical contractor.

Safety Concern

MASTER BATHROOM

The redundant GFCI(s) may cause confusion and should be properly rewired.

Recommendation