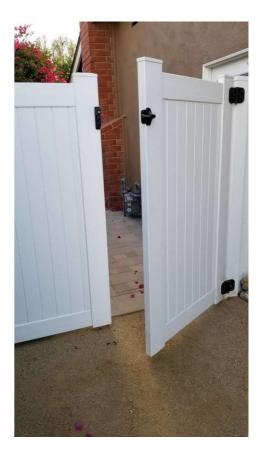

#### 15.1.2 Safety Devices: PERIMETER GATES DO NOT COMPLY WITH BARRIER REQUIREMENT.

Safety Concern

The perimeter gates that provide access to the pool/spa area should be self-closing and self-latching and open away from the pool area. *The self-closing mechanism needs service to close fully.* 