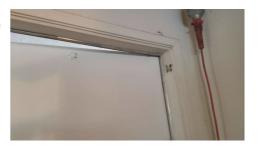

## 15.1.1 Safety Devices: DOOR ALARMS ARE NOT INSTALLED.

VARIOUS

All doors that lead to the pool area should be protected with door alarms unless separate pool fencing is installed. Alarms have been disabled.

#### 15.1.2 Safety Devices: PERIMETER GATES DO NOT COMPLY WITH BARRIER REQUIREMENT.

Safety Concern

The perimeter gates that provide access to the pool/spa area should be self-closing and self-latching and open away from the pool area. *The self-closing mechanism needs service to close fully.* 

Recommendation Contact a qualified professional.